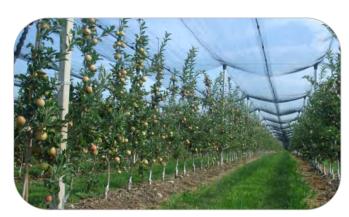

## Information about the orchard organization project (Yakkabag district of Kashkadarya region)

| Name of the company                            | PE «DARMON FARM»                                                                                                                                                                                                                                                                                                  |
|------------------------------------------------|-------------------------------------------------------------------------------------------------------------------------------------------------------------------------------------------------------------------------------------------------------------------------------------------------------------------|
| The year of operation of the garden            | 2018 year                                                                                                                                                                                                                                                                                                         |
| Design capacity                                | Fruit cultivation <b>4,130 tons</b> per year on a land plot of <b>486 hectares</b>                                                                                                                                                                                                                                |
| The composition of the intensive garden        | - Apple tree 240 Ha – 734,260 seedlings - Grapes 210 Ha – 350,000 seedlings - Pomegranate 11 Ha – 11,500 seedlings - Apricot 8 Ha – 5,600 seedlings - Pear 8 Ha – 4,460 seedlings - Quince 9 Ha – 2,787 seedlings                                                                                                 |
| Resource requirements according to the project | 1. Electricity (supplied); 2. Water supply (irrigation is carried out through a drip irrigation system);                                                                                                                                                                                                          |
| The cost of the object                         | 13.2 million US dollars                                                                                                                                                                                                                                                                                           |
| Information<br>about the land plot             | Total land area– <b>485,9 Ha;</b> Building area of the building – <b>4 541,8sq.m.;</b> Useful area of the building – <b>4 272,2 sq.m.;</b>                                                                                                                                                                        |
| Infrastructure                                 | 1. An intensive garden is located along the highway; 2.A refrigerator has been built on the territory of the garden with a capacity of <b>5,000 tons</b> for storing fruits and vegetables.                                                                                                                       |
| Cooperation options                            | <ul> <li>Installment sale by initial advance payment by agreement</li> <li>Management of the enterprise together with the investment company of the NBU Invest group bank</li> <li>If necessary, the NBU or NBU Invest group is ready to consider additional financing in order to expand the project.</li> </ul> |

## Intensive garden created on 486 hectares of land

**486 Ha**Total land area

**4 541,8 Ha.**Building area of the building

**4 272,2 s.q.m.**Useful area of the building