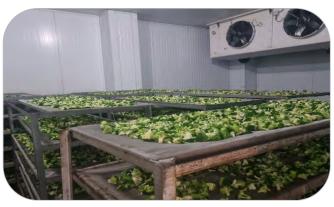

## Information about the orchard organization project (Yakkabag district of Kashkadarya region)

| Name of the company                            | PE «DARMON FARM»                                                                                                                                                                                                                                                                                                  |
|------------------------------------------------|-------------------------------------------------------------------------------------------------------------------------------------------------------------------------------------------------------------------------------------------------------------------------------------------------------------------|
| The year of operation of the garden            | 2018 year                                                                                                                                                                                                                                                                                                         |
| Design capacity                                | Fruit cultivation <b>4,130 tons</b> per year on a land plot of <b>486 hectares</b>                                                                                                                                                                                                                                |
| The composition of the intensive garden        | - Apple tree 240 Ha – 734,260 seedlings - Grapes 210 Ha – 350,000 seedlings - Pomegranate 11 Ha – 11,500 seedlings - Apricot 8 Ha – 5,600 seedlings - Pear 8 Ha – 4,460 seedlings - Quince 9 Ha – 2,787 seedlings                                                                                                 |
| Resource requirements according to the project | 1. Electricity (supplied); 2. Water supply (irrigation is carried out through a drip irrigation system);                                                                                                                                                                                                          |
| The cost of the object                         | 13.2 million US dollars                                                                                                                                                                                                                                                                                           |
| Information<br>about the land plot             | Total land area– <b>485,9 Ha;</b> Building area of the building – <b>4 541,8sq.m.;</b> Useful area of the building – <b>4 272,2 sq.m.;</b>                                                                                                                                                                        |
| Infrastructure                                 | 1. An intensive garden is located along the highway; 2.A refrigerator has been built on the territory of the garden with a capacity of <b>5,000 tons</b> for storing fruits and vegetables.                                                                                                                       |
| Cooperation options                            | <ul> <li>Installment sale by initial advance payment by agreement</li> <li>Management of the enterprise together with the investment company of the NBU Invest group bank</li> <li>If necessary, the NBU or NBU Invest group is ready to consider additional financing in order to expand the project.</li> </ul> |